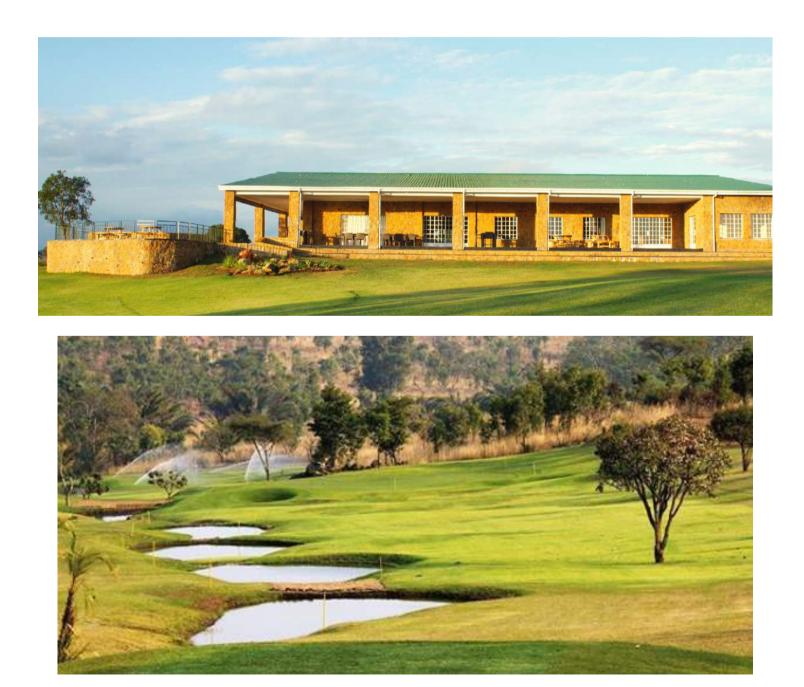

## THE CLUBHOUSE

With high ceilings and a stylish interior The Clubhouse is the ultimate opulent wedding venue. Overlooking our 9- hole golf course this location is truly picturesque. With a large open lawn and the backdrop of our grand Mbawa trees the Clubhouse has so much to offer. Whether you are golf lovers or not this location is absolutely stunning and offers a more intimate and exclusive arrangement.

## THE CLUBHOUSE

## THE CLUBHOUSE

all's Please leave your wishes for the new Mr & Mrs A 5